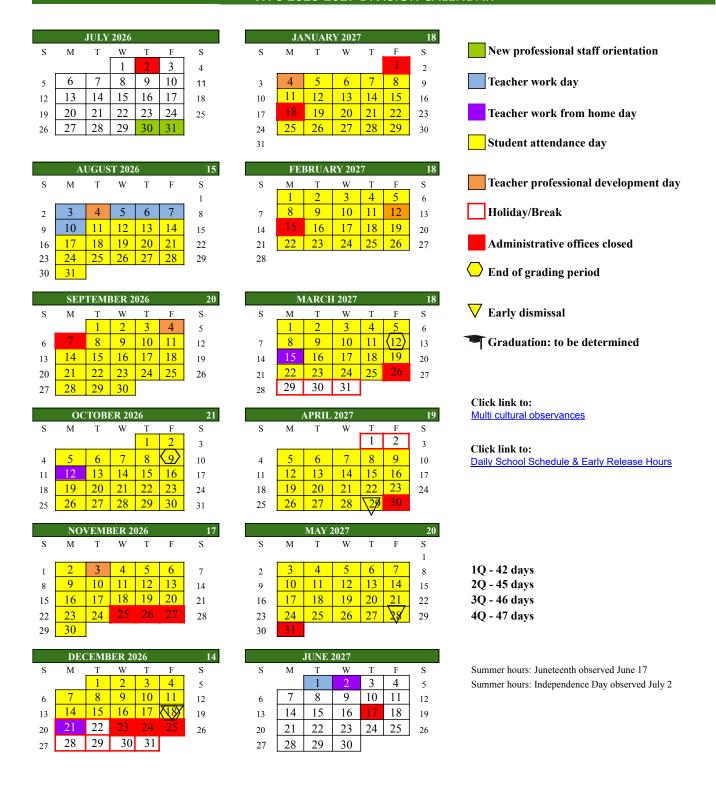

## 2026-2027 Division Calendar

July 30, 31 New Professional Staff Orientation

August 3 Teacher Work Day

August 4 Teacher Professional Development Day

August 5, 6, 7, 10 Teacher Work Days

August 11 First Student Attendance Day

September 4 Teacher Professional Development Day

September 7 Division Holiday
October 9 End of 1st Quarter

October 12 Teacher Work From Home Day

November 3 Teacher Professional Development Day

November 25, 26, 27 Fall Break; Division Holidays

December 18 End of 2nd Quarter; End of 1st Semester; Holiday Early Release

December 21 Teacher Work From Home Day
December 22 Holiday for Students and Teachers

December 23, 24, 25 Division Holidays

December 28, 29, 30, 31 Holiday for Students and Teachers

January 1 Division Holiday

January 4 Teacher Professional Development Day

January 18 Division Holiday

February 12 Teacher Professional Development Day

February 15 Division Holiday
March 12 End of 3rd Quarter

March 15 Teacher Work From Home Day

March 26 Division Holiday

March 29, 30, 31 Spring Break for Students and Teachers
April 1, 2 Spring Break for Students and Teachers

April 29 Apple Blossom Early Release

April 30 Division Holiday

May 28 Last Day of School; Early Release

May 31 Division Holiday

June 1 Teacher Work Day

June 2 Teacher Work From Home Day